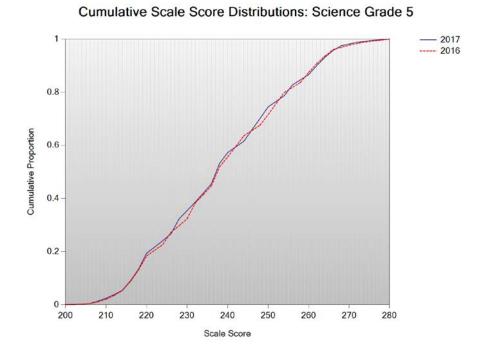

Figure O-3. 2017 Legacy MCAS: Cumulative Distribution Plot – Science Grade 5

Figure O-4. 2017 Legacy MCAS: Cumulative Distribution Plot – Science Grade 8

Cumulative Scale Score Distributions: Science Grade 8