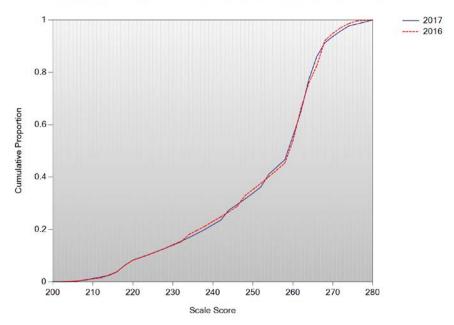

Figure O-3. 2017 Legacy MCAS: Cumulative Distribution Plot – Science Grade 5

Figure O-4. 2017 Legacy MCAS: Cumulative Distribution Plot – Science Grade 8

Cumulative Scale Score Distributions: Science Grade 8